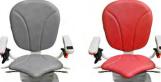

Optional powered hinge

Multiple Seat Colors

- Fixed seat and seat pad
- Manual swivel
- Maximum user weight 308 lbs.
- Anodised aluminium single rail
- Rail angles 25° to 62°
- Digital diagnostic display
- Infra-red remote controls
- Retractable lap seat belt
- Outdoor model available
- Optional Powered hinge rail