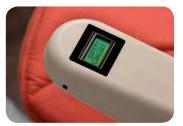

The compact design and floor-mounted straight rail ensure the Horizon takes up as little space as possible and does not impact upon your home's decor.

Easy to use joystick

Secure key operation

Digital diagnostic display

Optional powered hinge

Multiple Seat Colors

- Fixed seat and seat pad
- Manual swivel
- Maximum user weight 308 lbs.
- Anodised aluminium single rail
- Rail angles 25° to 62°
- Digital diagnostic display
- Infra-red remote controls
- Retractable lap seat belt
- Outdoor model available
- Optional Powered hinge rail