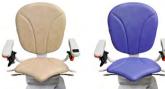

Optional powered hinge

Multiple Seat Colors

- Fixed seat and seat pad
- Manual swivel
- Maximum user weight 308 lbs.
- Anodised aluminium single rail
- Rail angles 25° to 62°
- Digital diagnostic display
- Infra-red remote controls
- Retractable lap seat belt
- Outdoor model available
- Optional Powered hinge rail