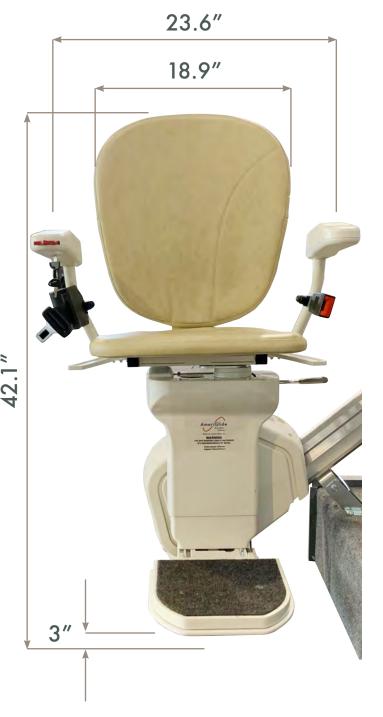

The compact design and floor-mounted straight rail ensure the Horizon takes up as little space as possible and does not impact upon your home's decor.

Easy to use joystick

Secure key operation

Digital diagnostic display

Optional powered hinge

Multiple Seat Colors

- Fixed seat and seat pad
- Manual swivel
- Maximum user weight 308 lbs.
- Anodised aluminium single rail
- Rail angles 25° to 62°
- Digital diagnostic display
- Infra-red remote controls
- Retractable lap seat belt
- Outdoor model available
- Optional Powered hinge rail