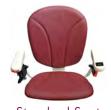

raight & simple

The AmeriGlide Horizon straight stairlift is designed for ease-of-use and fast, hassle-free installation. A Horizon stairlift will make difficult staircases accessible again and grant you the freedom of your house once more.

The compact design and floor-mounted straight rail ensure the Horizon takes up as little space as possible and does not impact upon your home's decor.



Easy to use joystick



Secure key operation



Digital diagnostic display



Optional powered hinge





Multiple Seat Colors



- Fixed seat and seat pad
- Manual swivel
- Maximum user weight 308 lbs.
- Anodised aluminium single rail
- Rail angles 25° to 62°
- Digital diagnostic display
- Infra-red remote controls
- Retractable lap seat belt
- Outdoor model available
- Optional Powered hinge rail



Standard Seat



Ergo Seat



## WARRANTY

2 Years: Component parts including the circuit boards

5 Years: Drive train (motor and gear box), gear rack and pinion gear