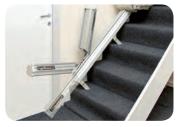

## straight & simple

The AmeriGlide Horizon straight stairlift is designed for ease-of-use and fast, hassle-free installation. A Horizon stairlift will make difficult staircases accessible again and grant you the freedom of your house once more.

Optional powered hinge

Multiple Seat Colors

- Fixed seat and seat pad
- Manual swivel
- Maximum user weight 308 lbs.
- Anodised aluminium single rail
- Rail angles 25° to 62°
- Digital diagnostic display
- Infra-red remote controls
- Retractable lap seat belt
- Outdoor model available
- Optional Powered hinge rail