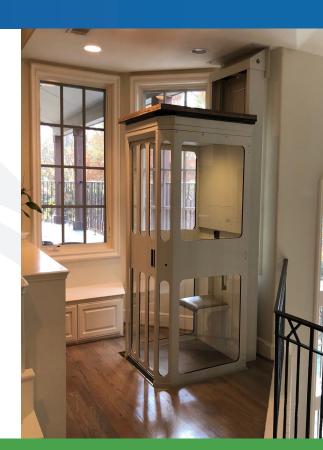

Unlike other home elevators on the market, the Carolina Elevator features a space-saving retractable door, reducing the overall footprint required for installation.

The Carolina Elevator is beautifully designed, functional, sturdy, reliable and unobtrusive to add in extra value to your home.

#### Car

- Finish: RAL 9002 powder coated with clear vision panels
- Front entry, side entry or pass-through
- Fold down seat
- Sliding car door with clear vision panels

# **Customizable to Fit Your Style and Needs**

Available in 3 sizes that you can choose from that best suits your requirements and room dimensions.

**Front Entry** Side Entry

**Pass Through Entry** 