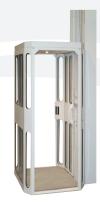

# **Customizable to Fit Your Style and Needs**

Available in 3 sizes that you can choose from that best suits your requirements and room dimensions.

**Front Entry** Side Entry

**Pass Through Entry** 