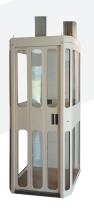

# **Customizable to Fit Your Style and Needs**

Available in 3 sizes that you can choose from that best suits your requirements and room dimensions.

**Front Entry** Side Entry

**Pass Through Entry** 