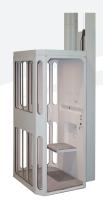

# **Customizable to Fit Your Style and Needs**

Available in 3 sizes that you can choose from that best suits your requirements and room dimensions.

**Front Entry** Side Entry

**Pass Through Entry** 