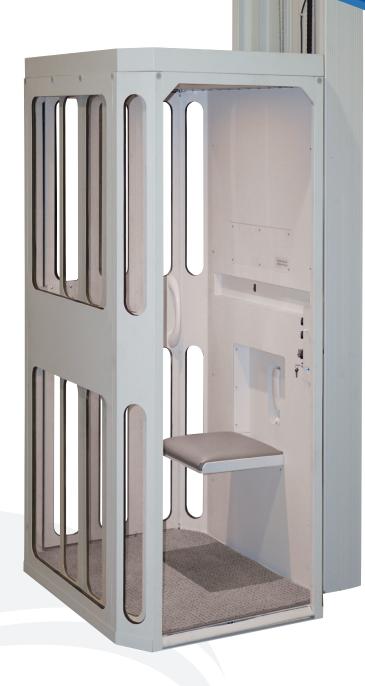

# Battery-Powered Convenience

at the touch of a button.

Introducing our newest elevator, the Carolina Residential Elevator! The AmeriGlide Carolina Residential Elevator is a through-the-floor elevator that doesn't require a hoistway. Its the first ever battery powered elevator that works even during a power outage!

Unlike other home elevators on the market, the Carolina Elevator features a space-saving retractable door, reducing the overall footprint required for installation.

The Carolina Elevator is beautifully designed, functional, sturdy, reliable and unobtrusive to add in extra value to your home.

#### Car

- Finish: RAL 9002 powder coated with clear vision panels
- Front entry, side entry or pass-through
- Fold down seat
- Sliding car door with clear vision panels