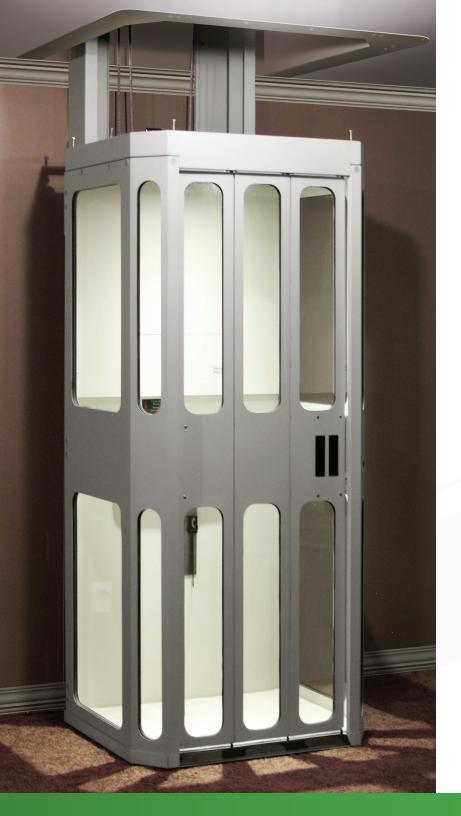

# **Battery-Powered Convenience**

The AmeriGlide Carolina Residential Elevator is a throughthe-floor elevator that doesn't require a hoistway. Its the first ever battery powered elevator that works even during a power outage!

Unlike other home elevators on the market, the Carolina Elevator features a space-saving retractable door, reducing the overall footprint required for installation. The Carolina Elevator is beautifully designed, functional, sturdy, reliable and unobtrusive.