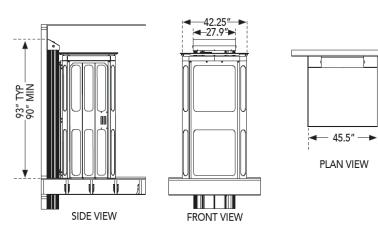

# **3 Versatile Configurations**

Customizable to your home and your needs, the AmeriGlide Carolina Residential Elevator can be installed in multiple ways:

- Front Entry
- Side Entry
- Pass-Through Entry

# **Side Entry**

## **Pass Through Entry**