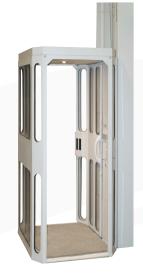

#### Car

- Finish: RAL 9002 powder coated with clear vision panels
- Front entry, side entry or pass-through
- Fold down seat
- Sliding car door with clear vision panels

#### **Safety**

- · Limit switches at each stop
- Final limit at top
- Emergency stop and alarm
- Honeywell door interlock
- Safety pan on bottom of car
- Slack cable device
- Phone

**Sliding Door** 

**Fold Down Seat** 