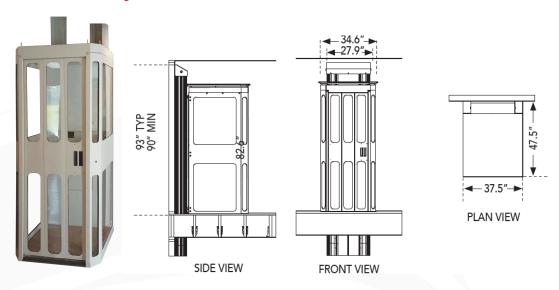

# **3 Versatile Configurations**

Customizable to your home and your needs, the AmeriGlide Carolina Residential Elevator can be installed in multiple ways:

- Front Entry
- Side Entry
- Pass-Through Entry

### **Front Entry**

Dimensions shown are normal and subject to change without notice.