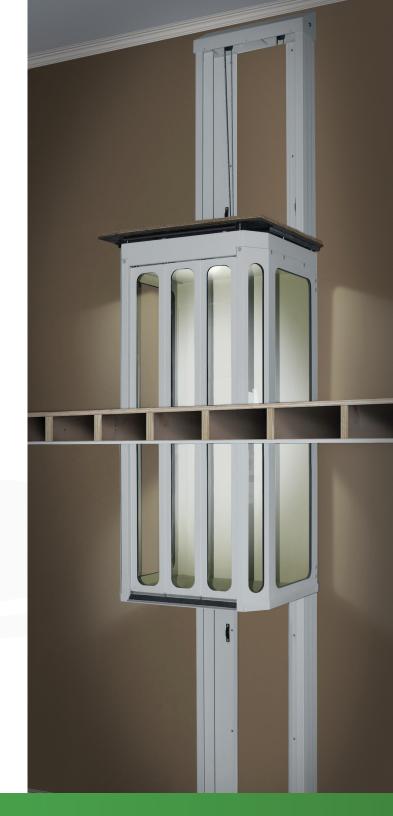

Unlike other home elevators on the market, the Carolina Elevator features a space-saving retractable door, reducing the overall footprint required for installation. The Carolina Elevator is beautifully designed, functional, sturdy, reliable and unobtrusive.

#### Car

- Finish: RAL 9002 powder coated with clear vision panels
- Front entry, side entry or pass-through
- Fold down seat
- Sliding car door with clear vision panels