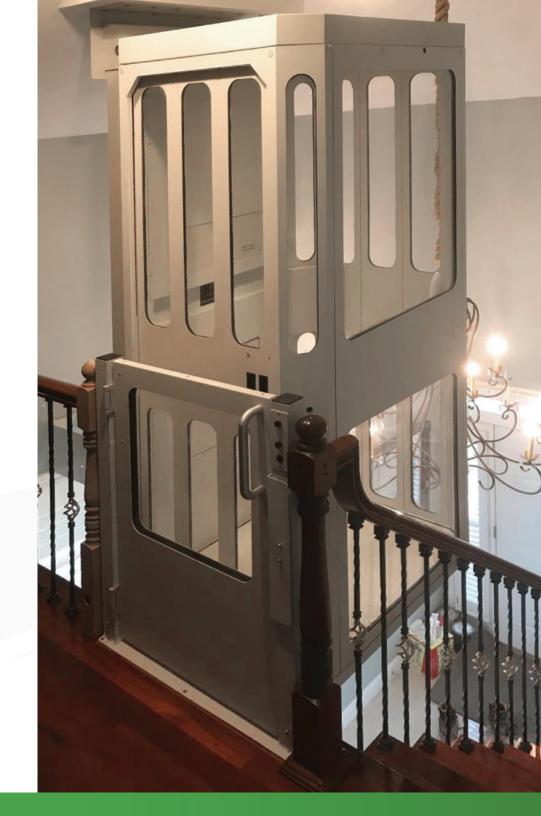

# **Battery-Powered Convenience**

The AmeriGlide Carolina Residential Elevator is a throughthe-floor elevator that doesn't require a hoistway. Its the first ever battery powered elevator that works even during a power outage!

Unlike other home elevators on the market, the Carolina Elevator features a space-saving retractable door, reducing the overall footprint required for installation. The Carolina Elevator is beautifully designed, functional, sturdy, reliable and unobtrusive.

# **3 Versatile Configurations**

Customizable to your home and your needs, the AmeriGlide Carolina Residential Elevator can be installed in multiple ways:

- Front Entry
- Side Entry
- Pass-Through Entry