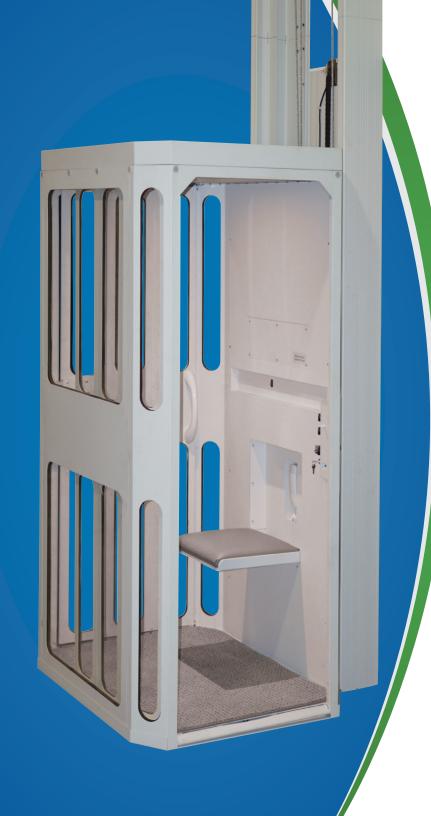

# **Battery-Powered Convenience**

The AmeriGlide Carolina Residential Elevator is a throughthe-floor elevator that doesn't require a hoistway. Its the first ever battery powered elevator that works even during a power outage!

Unlike other home elevators on the market, the Carolina Elevator features a space-saving retractable door, reducing the overall footprint required for installation. The Carolina Elevator is beautifully designed, functional, sturdy, reliable and unobtrusive.

#### Car

- Finish: RAL 9002 powder coated with clear vision panels
- Front entry, side entry or pass-through
- Fold down seat
- Sliding car door with clear vision panels

#### **Safety**

- · Limit switches at each stop
- Final limit at top
- Emergency stop and alarm
- Honeywell door interlock
- Safety pan on bottom of car
- Slack cable device
- Phone

**Sliding Door** 

**Fold Down Seat** 