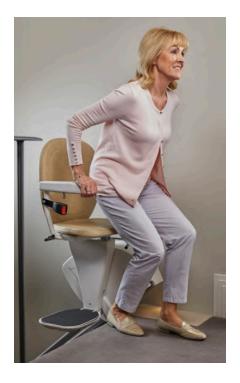

#### 3 Easy Swivel Lever Controls

Tilting the lever makes it easy and safe getting on and off the stair lift when it reaches the top of the stairs.

## Retractable Seatbelt

Just like a car seatbelt, easy to adjust and use, giving the user the best comfort and safety possible whilst operating the stair lift.