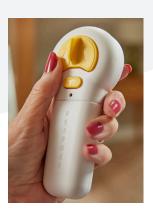

#### 2 Simple to Control

The ergonomically designed control switch gives the user complete comfort for users with dexterity issues.

### Remote Controlled

Two remote controls are supplied giving simple and convenient operation. The stair lift to be called or sent up the staircase when it's not being used.