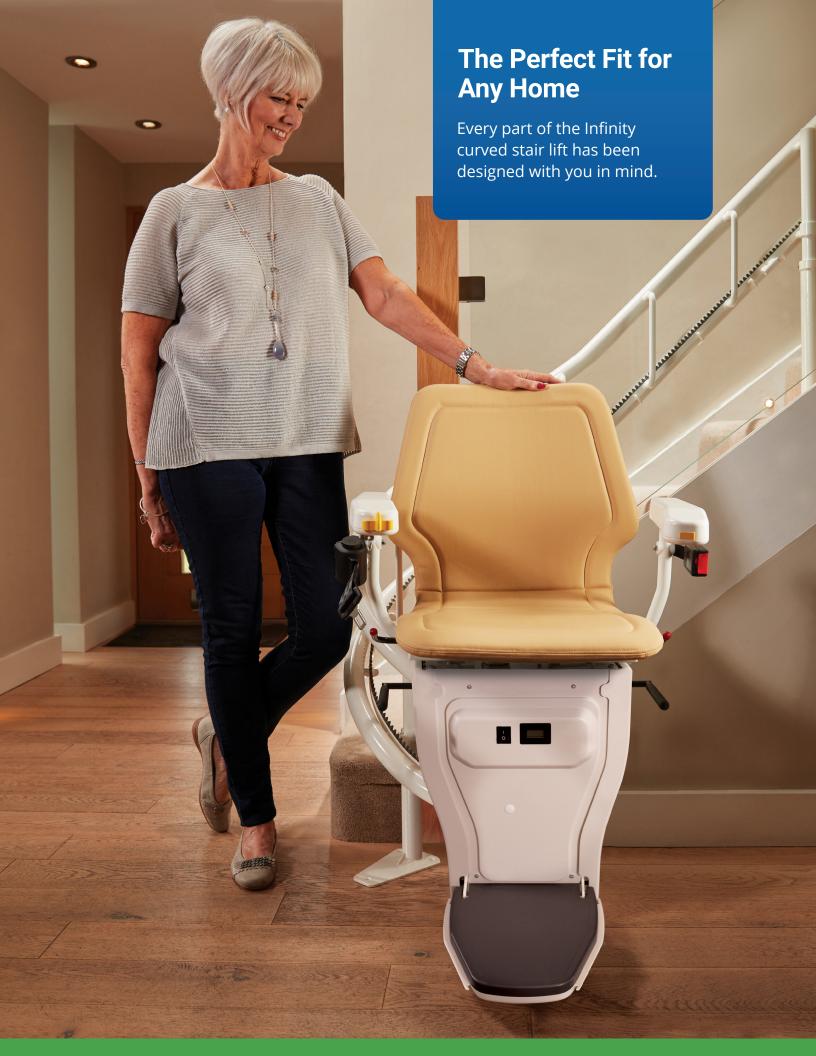

A Rail Designed Around Your Home

The Infinity rail is specifically designed to fit your staircase, no matter the shape.

The durable powder coated rail gives stability and ensures a smooth ride around each corner giving the best ride possible.

Give peace of mind to yourself and others by installing an Infinity in your home.

With minimum assistance from others and its made-to-measure rail, the Infinity stair lift will keep you in good hands.