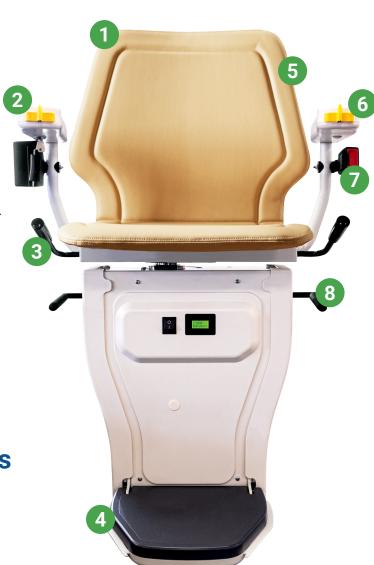

## **Features and Benefits**

#### **1** Hygienic Seat Covers

The Infinity has removable covers for a deeper clean and help keep the stair lift looking great — for years to come.

#### 2 Simple to Control

The ergonomically designed control switch gives the user complete comfort for users with dexterity issues.

#### 3 Easy Swivel Lever Controls

Tilting the lever makes it easy and safe getting on and off the stair lift when it reaches the top of the stairs.

#### 4 Stop Motion

The Infinity will come to a halt if the sensors in the footrest discovers an obstacle on the stairs.

#### Slim and Stylish

Without compromising comfort, the Infinity is one of the slimmest stair lift seats, folding closer to the wall.

#### **6** Folding Arms and Footrest

Easy to fold away giving room to other staircase users.

#### Seatbelt

The retractable seatbelt ensures the user can feel safe a secure when operating the Infinity.

#### 8 Footrest Lever

The lever puts the footrest down with minimal bending and discomfort to the user.