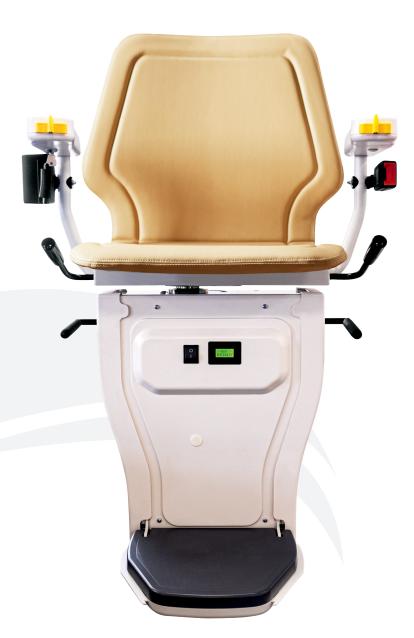

#### **1** Hygienic Seat Covers

The Infinity has removable covers for a deeper clean and help keep the stair lift looking great — for years to come.

#### 2 Simple to Control

The ergonomically designed control switch gives the user complete comfort for users with dexterity issues.

#### 3 Easy Swivel Lever Controls

Tilting the lever makes it easy and safe getting on and off the stair lift when it reaches the top of the stairs.

#### 4 Stop Motion

The Infinity will come to a halt if the sensors in the footrest discovers an obstacle on the stairs.

#### Slim and Stylish

Without compromising comfort, the Infinity is one of the slimmest stair lift seats, folding closer to the wall.

#### **6** Folding Arms and Footrest

Easy to fold away giving room to other staircase users.

#### Seatbelt

The retractable seatbelt ensures the user can feel safe a secure when operating the Infinity.

#### 8 Footrest Lever

The lever puts the footrest down with minimal bending and discomfort to the user.