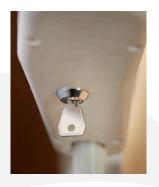

#### **Locking Keys**

Two keys are included for locking the stair lift in an off position for added safety, preventing unwanted operation.