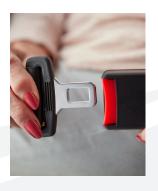

#### Seatbelt

The retractable seatbelt ensures the user can feel safe a secure when operating the Infinity.

## Retractable Seatbelt

Just like a car seatbelt, easy to adjust and use, giving the user the best comfort and safety possible whilst operating the stair lift.