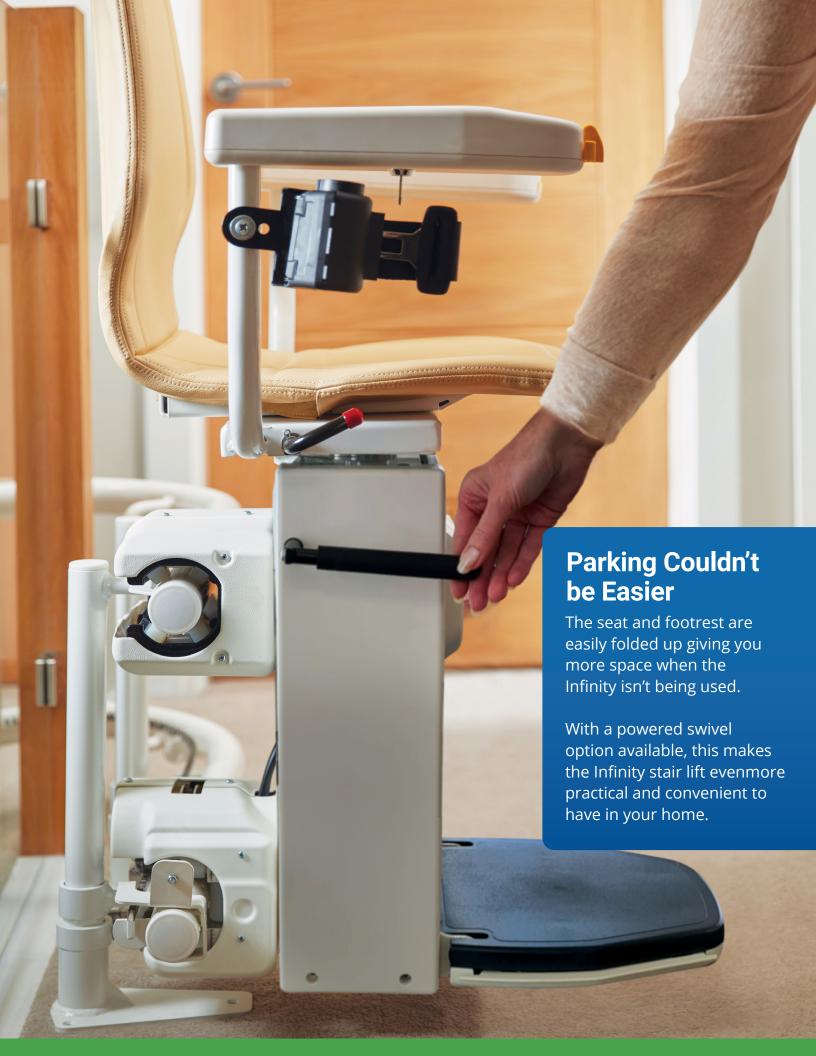

#### **6** Folding Arms and Footrest

Easy to fold away giving room to other staircase users.

#### **Powered Swivel**

Making life easier for the user to turn the seat easily with the touch of a button. Ideal for users with dexterity issues.