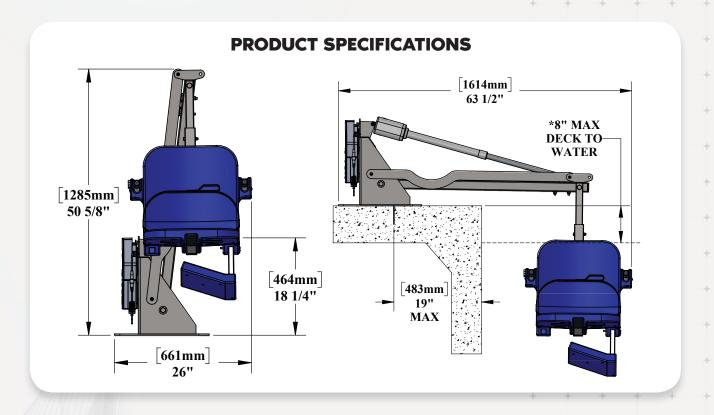

#### **FEATURES:**

- **UL** certified
- 450 lb (204 kg) weight capacity
- Setback range 14.5" 19" (37 48 cm)
- Field Reversible
- Adjustable base plate
- All stainless steel construction
- Durable powder coat finish
- Flip-up armrests
- Adjustable footrest & lap belt
- Water resistant handset
- Rechargeable battery with wall mount charger
- Five year pro-rated electronics warranty
- Five year structural warranty