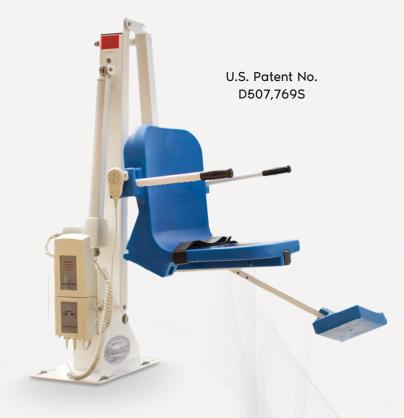

## Item# F-ADMRL

The Admiral Pool Lift, new to the Pro Pool Series lifts maintains many of the same benefits of the Pro Pool Lift, along with new features. Its field reversible feature allows you to change the direction of the seat on site, allowing you left or right entry into the pool. The new adjustable base plate provides additional flexibility in pools with clearance issues.

The Admiral is UL Certified, offers a 450 pound weight capacity and comes standard with an adjustable seat arm providing an additional 6" of adjustment, making lateral transfers from higher wheelchairs easier.

#### **FEATURES:**

- **UL** certified
- 450 lb (204 kg) weight capacity
- Setback range 14.5" 19" (37 48 cm)
- Field Reversible
- Adjustable base plate
- All stainless steel construction
- Durable powder coat finish
- Flip-up armrests
- Adjustable footrest & lap belt
- Water resistant handset
- Rechargeable battery with wall mount charger
- Five year pro-rated electronics warranty
- Five year structural warranty