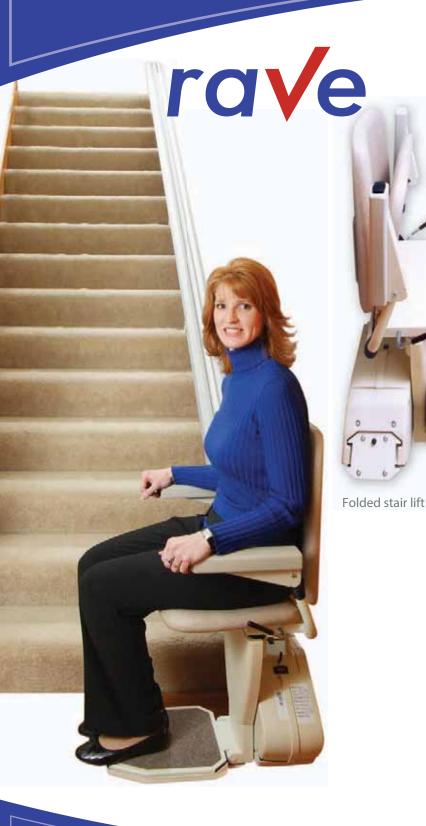

THE RAVE STAIR LIFT

Ultra-Thin Design
Great for narrow cases

Heavy Duty
Supports up to 350 lbs.

Easy to Install
Save on Installation Fees

AmeriGlide Stairway Lifts and Vertical Platform Lifts are designed to meet ANSI/ASME A18.1 Performance Safety Standards when properly equipped. While AmeriGlide Stairway Lifts and VPLs meet National standards it is imperative to check State and Local code requirements before installing to ensure compliance. All local and State compliance is the responsibility of the purchaser.

- Standard unit is 12ft, additional lengths available up to 70ft
- Easily changeable from left to right side
- Patented helical worm drive
- No greases or lubricants; easy to vacuum and keep clean
- Made in the USA!
- Aesthetically pleasing appearance and robust construction
- Narrowest stairlift in the industry
   only 11" folded
- Comfortable seat with height adjustment
- Swivel seat at upper landing, for easy and safe entry and exit
- Safety sensors that stop the lift when it meets with an obstruction
- 90 Day warranty on parts