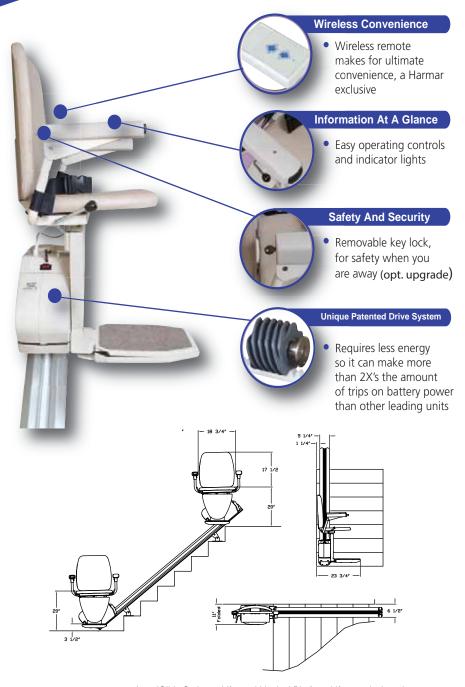

| Maximum weight capacity                                 | 350 lb.                |
|---------------------------------------------------------|------------------------|
| Electrical requirements                                 | 115 VAC                |
| Operation power                                         | 24V DC Battery         |
| Maximum travel                                          | 70 ft                  |
| Speed                                                   | 17 ft/min.             |
| Incline Limits                                          | 32 – 52 degrees        |
| Drive system                                            | Polymer worm/worm-rack |
| Motor output speed at rated                             | load 62 rpm            |
| Motor output torque at rated                            | l load 18 lb ft        |
| Motor output amps at rated                              | load 14 Amps           |
| Track (rail) type                                       | Extruded aluminum      |
| Average return trips per char                           | ge 20 – 40             |
| (varies with load, length)                              |                        |
| Tools required to install                               | 5                      |
| Symmetrical lift (left or right                         | stair) Yes             |
| Interchangeable arms (left or right hand operation) Yes |                        |
| Need to open chassis to install or change sides? No     |                        |

- Standard unit is 12ft, additional lengths available up to 70ft
- Easily changeable from left to right side
- Patented helical worm drive
- No greases or lubricants; easy to vacuum and keep clean
- Made in the USA!
- Aesthetically pleasing appearance and robust construction
- Narrowest stairlift in the industry
   only 11" folded
- Comfortable seat with height adjustment
- Swivel seat at upper landing, for easy and safe entry and exit
- Safety sensors that stop the lift when it meets with an obstruction
- 90 Day warranty on parts