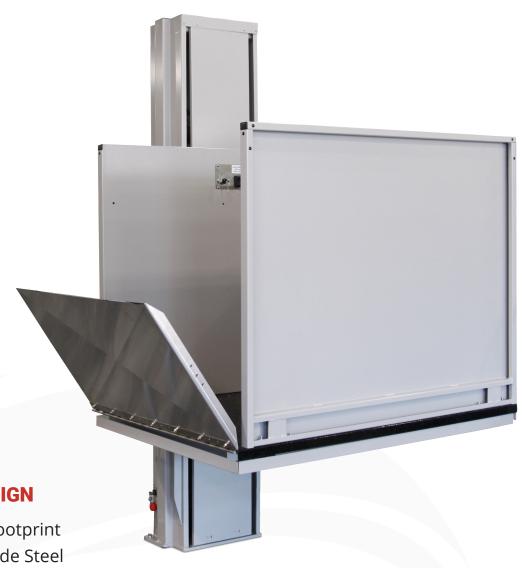

#### **INNOVATIVE DESIGN**

- Much Smaller Footprint
- Automotive-Grade Steel
- More Attractive Look
- Up to 64" Lift Height