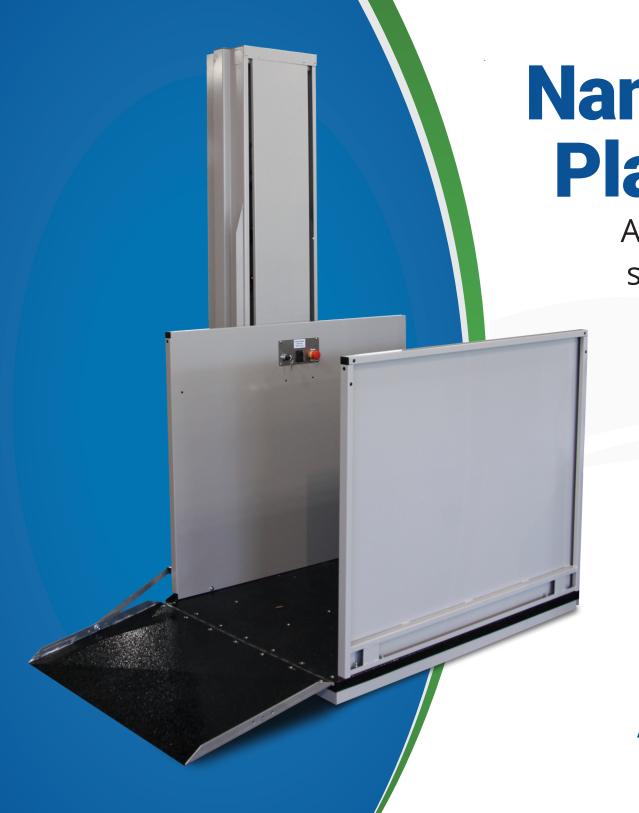

## Nano Vertical Platform Lift

A compact and powerful solution to safely access all levels of your home.

# Residential and Commercial Vertical Platform lift

The AmeriGlide Nano Vertical Platform Lift is the market's slimmest and most elegant tower design, which means a more attractive look, low shipping costs and easier installation.

The attractive Nano Vertical Platform Lift has been designed, developed and manufactured to meet the highest safety and security standards in the industry.