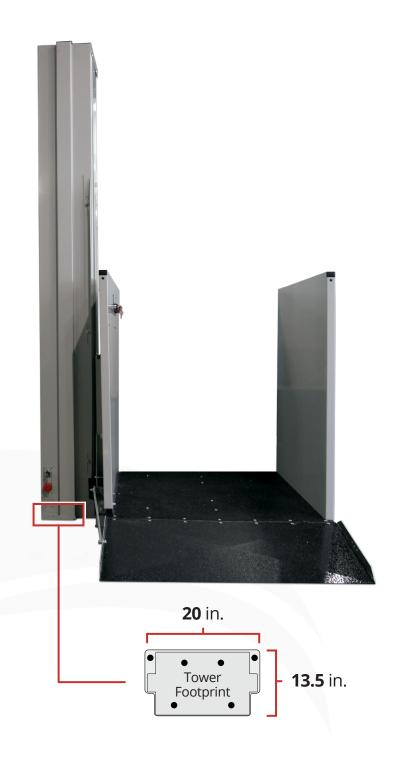

#### **INNOVATIVE DESIGN**

- Much Smaller Footprint
- Automotive-Grade Steel
- More Attractive Look
- Up to 64" Lift Height

### **STANDARD FEATURES INCLUDED:**

| Tower Height 92" Safety Fea | atures Obstruction sensor |
|-----------------------------|---------------------------|
|-----------------------------|---------------------------|