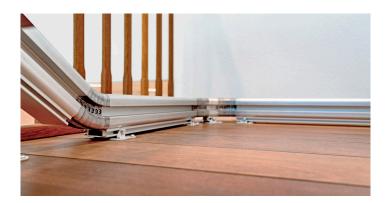

#### **Automatic Hinge Rail**

If the other options are taking up too much space, you can choose the option for a hinge rail. The hinge rail folds automatically after use.