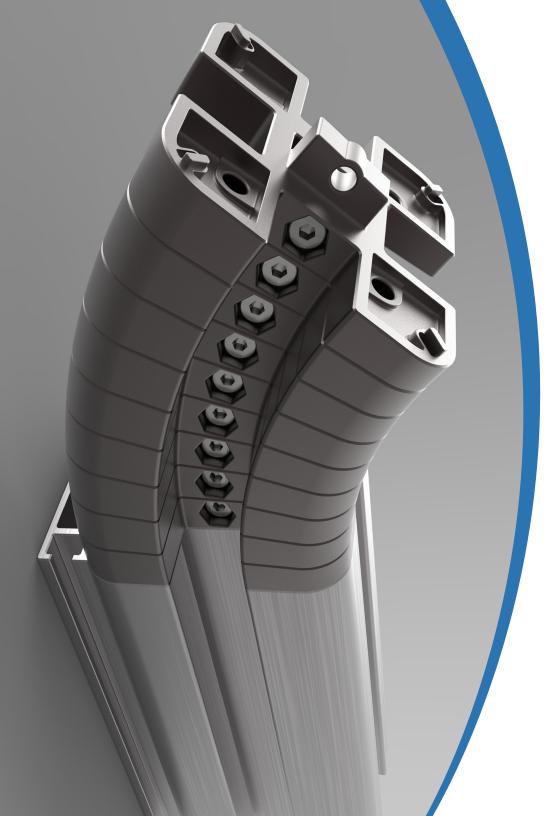

## **Custom Fit Rail for Any Stair Shape**

The rail system of the UP Stair lift consists of 2 parts. **Only pre-made rail sections and bends are used.** 

This ensures no matter what your staircase looks like, the material used is *always* in stock and any rail shape can be created.

The entire stair lift can be installed quickly and no factory intervention is necessary. Compared to commonly used rails, the rail has a considerably smaller profile as well, which ensures your staircase is not blocked.

Furthermore, the rail is made from aluminum and when exhausted still 100% recyclable.