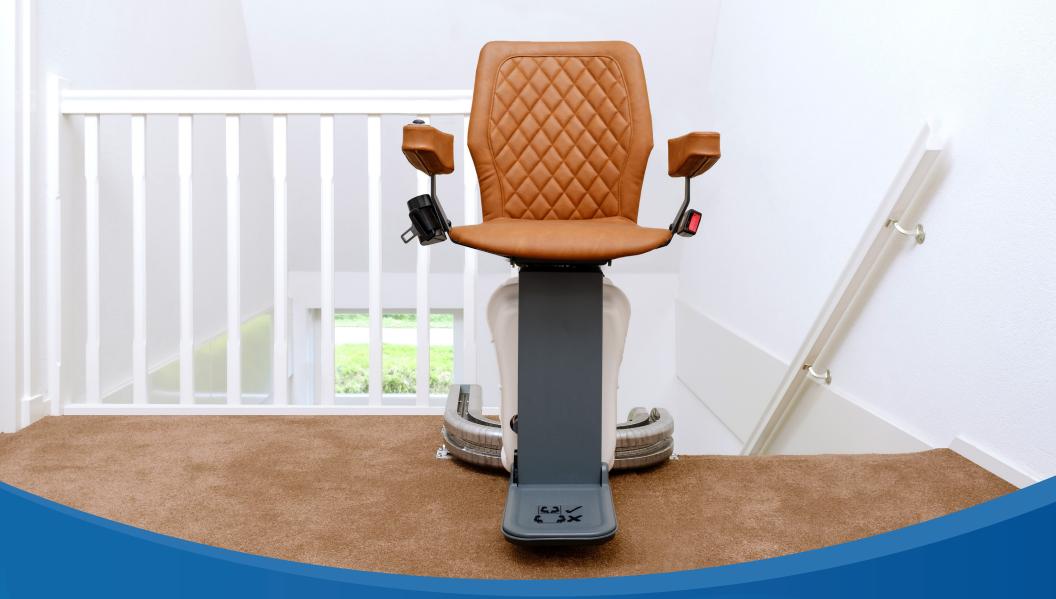

# The new way to stay safe on your stairs.

An introduction to the new UP Stair Lift.

# **UP Stair Lift Features**

## **Foldable Seat**

From comfort to a slim design with the foldable leather seat which is available in many different colors.

#### **Automatic Swivel**

The seat is equipped with an automatic swivel function. This makes it easy to get on and off the seat.

### **Foldable Arm Rests**

Space is important when purchasing a stair lift. The UP stair lift ensures a slim design because of the foldable arm rests.

#### **Automatic Footrest**

62 -

Besides folding automatically after every use, the footrest also ensures that the stair lift will stop when something blocks the stair lift (ie. toy or purse on stairs.)