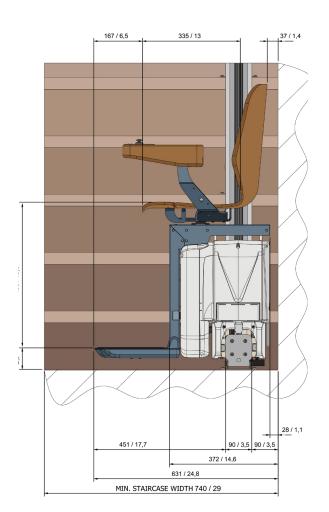

## **Custom Fit Rail for Any Stair Shape**

The rail system of the UP Stair lift consists of 2 parts. **Only pre-made rail sections and bends are used.** 

This ensures no matter what your staircase looks like, the material used is *always* in stock and any rail shape can be created.

The entire stair lift can be installed quickly and no factory intervention is necessary. Compared to commonly used rails, the rail has a considerably smaller profile as well, which ensures your staircase is not blocked.

Furthermore, the rail is made from aluminum and when exhausted still 100% recyclable.