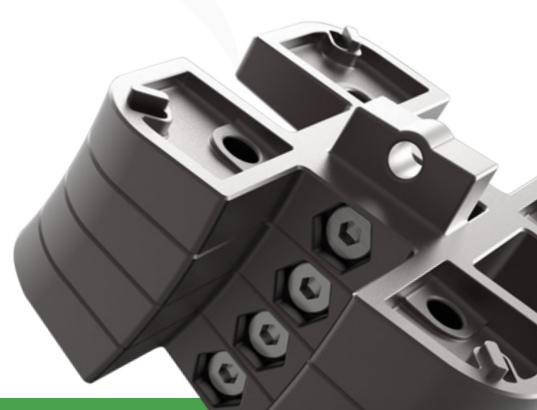

## **Custom Fit Rail for Any Stair Shape**

The rail system of the UP Stair lift consists of 2 parts. **Only pre-made rail sections and bends are used.** 

This ensures no matter what your staircase looks like, the material used is *always* in stock and any rail shape can be created.

The entire stair lift can be installed quickly and no factory intervention is necessary. Compared to commonly used rails, the rail has a considerably smaller profile as well, which ensures your staircase is not blocked.

Furthermore, the rail is made from aluminum and when exhausted still 100% recyclable.