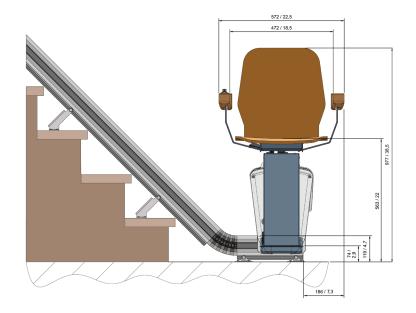

# **UP Stair Lift Specifications**

Motor Output Speed Method of Drive Power Input Max Weight (straight) Max Weight (curved) Rail

#### **Power Supply**

49.2 ft / min Rack and Pinion 24V DC (battery) 308lbs. 275lbs. Modular rail, extruded aluminum, casted aluminum

50-60Hz, 90-240V AC