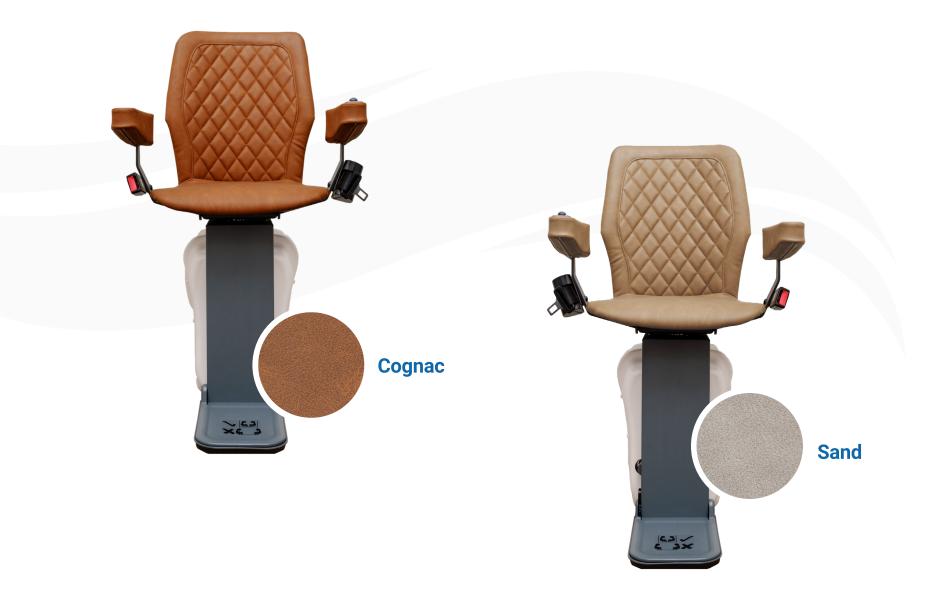

# **Color Options**

The UP Stair Lift can be customized to fit your style. Below are the color options available for the UP stair lift.