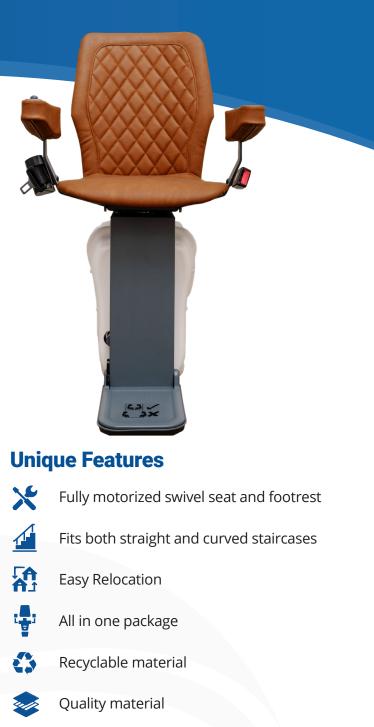

## **Revolutionary Design**

Today's products need to be future proof. The new sleek and stylish AmeriGlide UP Stair Lift has been designed with top of the line innovative features that provide you with the **utmost safety and comfort** when going up and down your stairs.

Between the standard safety features, different color options, and easy-to-use controls, there is no better solution to regain your independence and access all levels of your home than with the AmeriGlide UP Stair Lift!

## **Color Options**

The UP Stair Lift can be customized to fit your style. Below are the color options available for the UP Stair Lift.

Easy-to-use controls