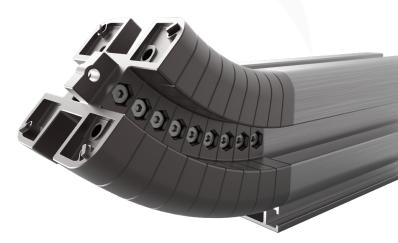

The UP stair lift's unique rail system consists of only 2 parts. These parts are *fully reusable* and can be converted to any shape — ensuring that no matter what type of staircase you have, we've got you covered!