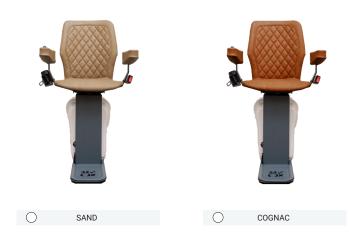

ty              |
| City                     |                                                                  |
| Province/State           |                                                                  |
| Postal Code/ZIP          |                                                                  |

### 2. STANDARD INCLUSIONS



### Each UP Curved Kit includes the following:

2

4

1

1

3

2

1

Rail Joint

Gear Rack

Curve Joint

Rail Curve 90°

Charging Set // box 1

Charging Set // box 2

Remote Controls Set

- 1 Stair Lift
- 1 Packaging
- 2 Rail Support XS
- 4 Rail Support S
- 3 Rail Support M
- 3 Rail Support L
- 3 Rail Section 6ft (1.85 m)

### Shipping Details:

Standard Box Dimensions Weight Capacity 800 x 600 x 2000 mm +/- 75 kg Max 10m rail in box



## **3. SEAT COLOR**



### **4. ADDITIONAL OPTIONS**

| 0          | GEAR RACK 6ft (1.85m)                 |       | $\bigcirc$ | RAIL CURVE SET 5°               |   |
|------------|---------------------------------------|-------|------------|---------------------------------|---|
|            | QUANTITY:                             |       |            | QUANTITY:                       |   |
| 0          | RAIL PROFILE (STRAIGHT) 6ft QUANTITY: |       | 0          | RAIL CURVE SET 90°<br>QUANTITY: |   |
| $\bigcirc$ | RAIL JOINT                            |       | 0          | RAIL SUPPORT XS                 |   |
|            | QUANTITY:                             | 40000 |            | QUANTITY:                       |   |
| $\bigcirc$ | CURVE JOINT                           | 9° 9° | 0          | RAIL SU