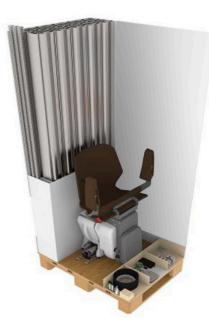

### 2. STANDARD INCLUSIONS

### Each UP Curved Kit includes the following:

2

4

1

1

3

2

1

Rail Joint

Gear Rack

Curve Joint

Rail Curve 90°

Charging Set // box 1

Charging Set // box 2

Remote Controls Set

- 1 Stair Lift
- 1 Packaging
- 2 Rail Support XS
- 4 Rail Support S
- 3 Rail Support M
- 3 Rail Support L
- 3 Rail Section 6ft (1.85 m)

### Shipping Details:

Standard Box Dimensions Weight Capacity 800 x 600 x 2000 mm +/- 75 kg Max 10m rail in box