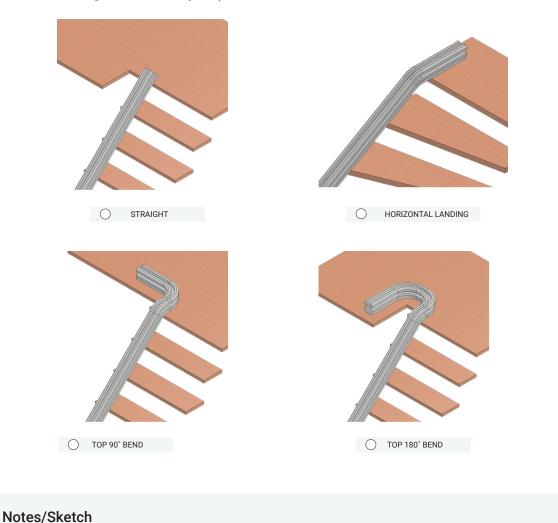

### **5. RAIL TERMINATIONS**

5.1 Rail Termination (BOTTOM)

5.2 Additional Rail Terminations (BOTTOM)

5.3 Landing Termination (TOP)

Because all of our products are custom built and painted to fit your specific needs and application, the final product is non-returnable. However, we will work with you to resolve any problems. Cancellations of orders must be done within 6 days of sign off in order to receive a full refund of the deposit and freight balances. If a cancellation is not received within 6 days then no refund on the deposit or freight balances can be given as the order will be in production.