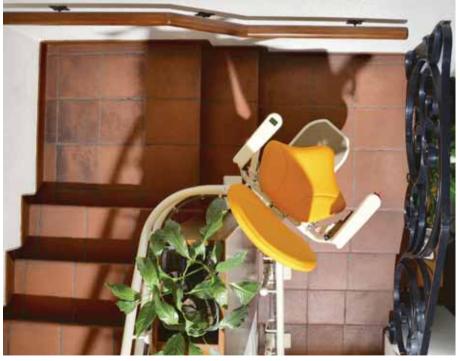

#### **Can be installed anywhere.** The Platinum stairlift is the ideal solution for any type of stairs, straight or curved, inside or outside the home.

In closed position the Platinum stairlift takes up a minimum space. It can be parked at the foot or at the top of the stairs.

#### **Tailor Made Track**

The Platinum is designed for your stairs with attention to any obstructions to obtain optimal functionality and safety.

The Least Intrusive Track in the World Before buying a stairlift check carefully how much space the track with take up, at the foot of the stairs. On the stairway, on the curve and on the landing. The Platinum can not be beaten.