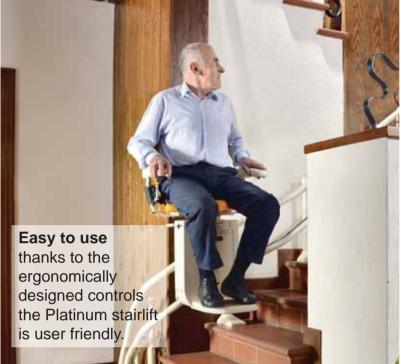

#### Easy to use Joystick

A comfortable, natural and easy to use joystick. Even for those with limited mobility.

Exclusive

to

Platinum

Seat covers removable and washable to keep your stairlift clean and tidy.