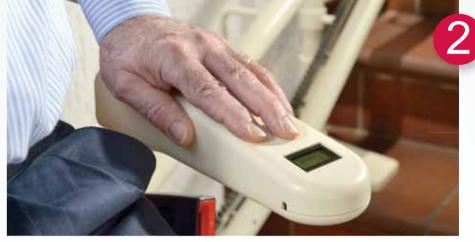

#### **InVISION** display

set in the armrest so it's easy to see and understand the functions of your stairlift.

to Platinum

Safety harness for peace of mind.

Isolating Key located under the armrest.

#### unique in the world.

The only stairlift with light touch joystick control designed to fit the natural position of the fingers.

The only stairlift with the InVISION display in the armrest. In case of technical problems the display identifies the precise problem with a code number, enabling a swift resolution to the problem.