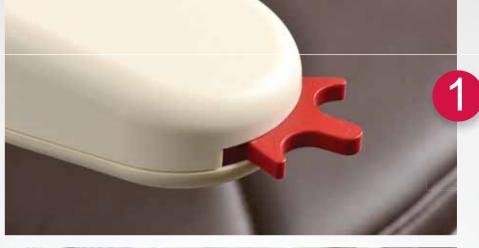

#### **InVISION** display

set in the armrest so it's easy to see and understand the functions of your stairlift.

to Platinum

Safety harness for peace of mind.

Isolating Key located under the armrest.