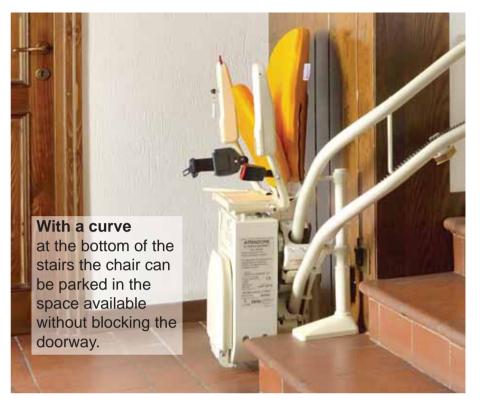

#### **Can be installed anywhere.** The Platinum stairlift is the ideal solution for any type of stairs, straight or curved, inside or outside the home.

In closed position the Platinum stairlift takes up a minimum space. It can be parked at the foot or at the top of the stairs.