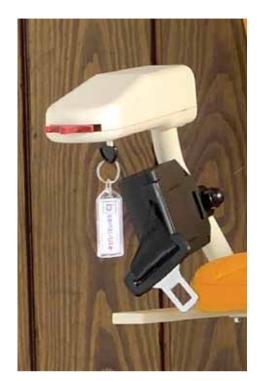

#### **InVISION** display

set in the armrest so it's easy to see and understand the functions of your stairlift.

to Platinum

Safety harness for peace of mind.

Isolating Key located under the armrest.

#### unique in the world.

The only stairlift with light touch joystick control designed to fit the natural position of the fingers.

The only stairlift with the InVISION display in the armrest. In case of technical problems the display identifies the precise problem with a code number, enabling a swift resolution to the problem.