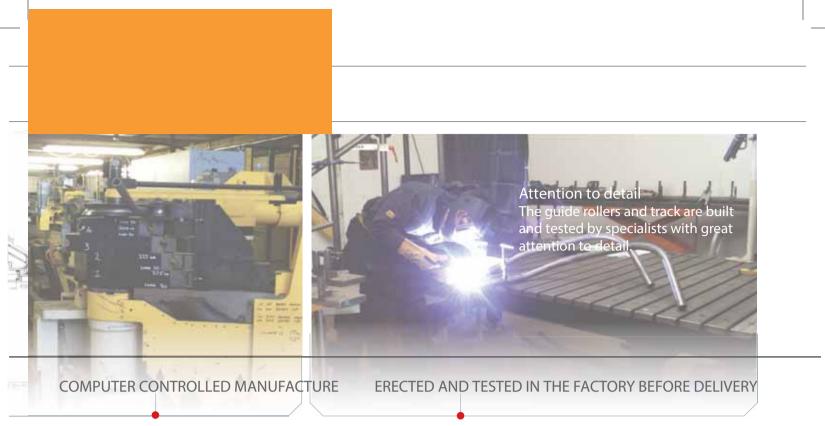

 THE CUSTOM MADE DOUBLE ROLLER AND TWIN RAIL SYSTEM GUARANTEES MAXIMUM STABILITY ALONG THE TRACK

1 and in

THE ARMS, SEAT, AND FOOTREST CAN BE FOLDED UP AND DOWN INDEPENDENTLY TO SUIT YOUR NEEDS.

> **Track supports** Attention is paid to every detail during manufacturing of a Platiunum Stairlift.

#### **Tailor Made Track**

The Platinum is designed for your stairs with attention to any obstructions to obtain optimal functionality and safety.

The Least Intrusive Track in the World Before buying a stairlift check carefully how much space the track with take up, at the foot of the stairs. On the stairway, on the curve and on the landing. The Platinum can not be beaten.