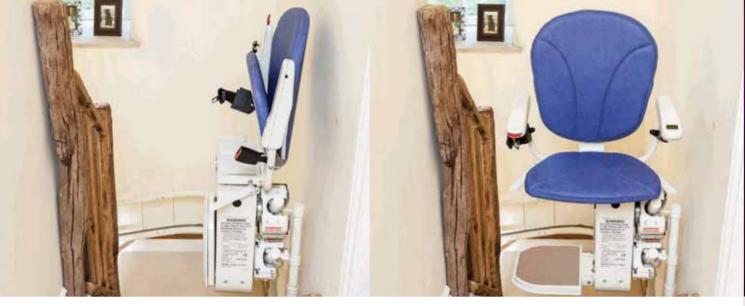

#### Features and Benefits

- Standard 264 pound max weight capacity ۲ with a 352 pound HD version also available
- A smooth, guiet and gentle ride ۲
- Twin rail mechanical levelling system provides for a more stable and gentler travel on turns and corners
- Full LED Diagnostic System indicates lift ۲ functions and service information
- Retractable seatbelt and key-switch as standard
- Lift folds neatly away when not in use
- Large range of options and accessories available, including powered swivel seats and powered footrest raisers
- Hand built to your bespoke specification

New Adjustable Chair -For the ultimate in comfort and ride quality

Choice of Upholstery Colours -

To suit your home decor

Full LED Diagnostic System -Indicates lift functions and service information