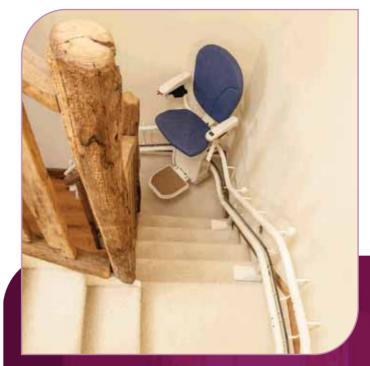

# The Platinum Curve Stairlift

### The Platinum Curve

#### Features and Benefits

- Standard 264 pound max weight capacity ۲ with a 352 pound HD version also available
- A smooth, guiet and gentle ride ۲
- Twin rail mechanical levelling system provides for a more stable and gentler travel on turns and corners
- Full LED Diagnostic System indicates lift ۲ functions and service information
- Retractable seatbelt and key-switch as standard
- Lift folds neatly away when not in use
- Large range of options and accessories available, including powered swivel seats and powered footrest raisers
- Hand built to your bespoke specification