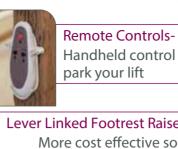

# Options available include:

Handheld control to call or park your lift

Lever Linked Footrest Raiser More cost effective solution than powered

Red

Blue

Beige

Drop Nose Finish -For close proximity to doors and passageways