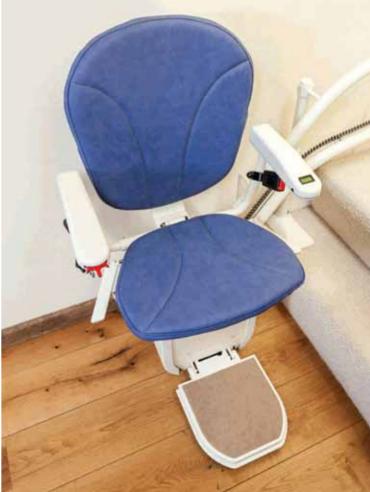

New Adjustable Chair -For the ultimate in comfort and ride quality

Choice of Upholstery Colours -

To suit your home decor

Full LED Diagnostic System -Indicates lift functions and service information

## Top or Bottom Overrun -Allows more space and access to

your staircase

Foot Covers -Improves the finish of the rail on your stairs