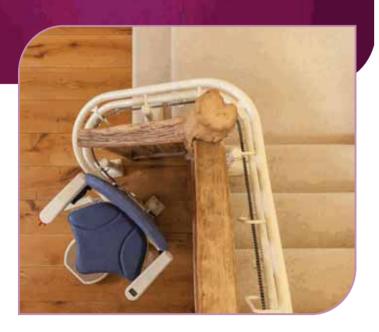

# The Platinum Curve Stairlift

### The Platinum Curve

The Platinum Curve has been specifically designed to be very versatile and capable of fitting snugly and unobtrusively to almost any staircase. In most cases they are fitted to the stair-treads rather than the wall, so there is no building mess or damage to your décor.

If your staircase requires a lift which needs to negotiate landings and corners, you can be assured that the Platinum Curve was designed and built with you and your home in mind.