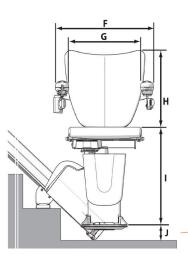

## AmeriGlide Imperial

Straight Stair Lifts

| 1100 Style Seat      |                                        | Dimensions                                               |
|----------------------|----------------------------------------|----------------------------------------------------------|
| А                    | Minimum swivel radius                  | 25.39in                                                  |
| В                    | Wall to inner seat back                | 2.36in                                                   |
| С                    | Seat depth                             | 15.35in                                                  |
| D                    | Minimum folded width to footplate      | 12.60in                                                  |
| Е                    | Minimum open width to edge footplate   | 20.87in                                                  |
| F                    | Armrest width – external               | 22.64in                                                  |
| G                    | Armrest width – internal               | 17.72in                                                  |
| Н                    | Seat back height                       | 15.75in                                                  |
| I                    | Footplate to seat height               | 16.93 - 20.47in                                          |
| J                    | Minimum footplate height               | 2.76in                                                   |
| Κ                    | Minimum track intrusion into staircase | 6.30in                                                   |
| Maximum weight limit |                                        | 30-45° - 309 lbs /<br>22st<br>46-50° - 287 lbs /<br>20st |
| Speed                |                                        | 0.15m/sec                                                |
| Staircase angle      |                                        | 30-50°                                                   |

Some of the above dimensions depend on the characteristics of the staircase in the home. Please consult the sales manual for further information about these dimensions and features of this seat. All information is provided in good faith but does not constitute a guarantee. AmeriGlide reserves the right to alter designs and specifications without prior notice.