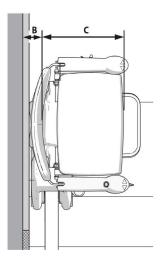

## AmeriGlide Imperial

Straight Stair Lifts

| 1100 Style Seat      |                                        | Dimensions                                               |
|----------------------|----------------------------------------|----------------------------------------------------------|
| А                    | Minimum swivel radius                  | 25.39in                                                  |
| В                    | Wall to inner seat back                | 2.36in                                                   |
| С                    | Seat depth                             | 15.35in                                                  |
| D                    | Minimum folded width to footplate      | 12.60in                                                  |
| Е                    | Minimum open width to edge footplate   | 20.87in                                                  |
| F                    | Armrest width – external               | 22.64in                                                  |
| G                    | Armrest width – internal               | 17.72in                                                  |
| Н                    | Seat back height                       | 15.75in                                                  |
| I                    | Footplate to seat height               | 16.93 - 20.47in                                          |
| J                    | Minimum footplate height               | 2.76in                                                   |
| Κ                    | Minimum track intrusion into staircase | 6.30in                                                   |
| Maximum weight limit |                                        | 30-45° - 309 lbs /<br>22st<br>46-50° - 287 lbs /<br>20st |
| Speed                |                                        | 0.15m/sec                                                |
| Staircase angle      |                                        | 30-50°                                                   |

Some of the above dimensions depend on the characteristics of the staircase in the home. Please consult the sales manual for further information about these dimensions and features of this seat. All information is provided in good faith but does not constitute a guarantee. AmeriGlide reserves the right to alter designs and specifications without prior notice.