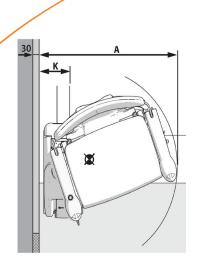

## AmeriGlide Imperial

Straight Stair Lifts

| 1100 Style Seat      |                                        | Dimensions                                               |
|----------------------|----------------------------------------|----------------------------------------------------------|
| А                    | Minimum swivel radius                  | 25.39in                                                  |
| В                    | Wall to inner seat back                | 2.36in                                                   |
| С                    | Seat depth                             | 15.35in                                                  |
| D                    | Minimum folded width to footplate      | 12.60in                                                  |
| Е                    | Minimum open width to edge footplate   | 20.87in                                                  |
| F                    | Armrest width – external               | 22.64in                                                  |
| G                    | Armrest width – internal               | 17.72in                                                  |
| Н                    | Seat back height                       | 15.75in                                                  |
| I                    | Footplate to seat height               | 16.93 - 20.47in                                          |
| J                    | Minimum footplate height               | 2.76in                                                   |
| Κ                    | Minimum track intrusion into staircase | 6.30in                                                   |
| Maximum weight limit |                                        | 30-45° - 309 lbs /<br>22st<br>46-50° - 287 lbs /<br>20st |
| Speed                |                                        | 0.15m/sec                                                |
| Staircase angle      |                                        | 30-50°                                                   |

Some of the above dimensions depend on the characteristics of the staircase in the home. Please consult the sales manual for further information about these dimensions and features of this seat. All information is provided in good faith but does not constitute a guarantee. AmeriGlide reserves the right to alter designs and specifications without prior notice.