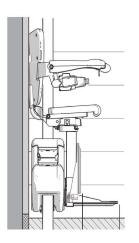

## AmeriGlide Imperial

Straight Stair Lifts

| 1100 Style Seat      |                                        | Dimensions                                               |
|----------------------|----------------------------------------|----------------------------------------------------------|
| А                    | Minimum swivel radius                  | 25.39in                                                  |
| В                    | Wall to inner seat back                | 2.36in                                                   |
| С                    | Seat depth                             | 15.35in                                                  |
| D                    | Minimum folded width to footplate      | 12.60in                                                  |
| Е                    | Minimum open width to edge footplate   | 20.87in                                                  |
| F                    | Armrest width – external               | 22.64in                                                  |
| G                    | Armrest width – internal               | 17.72in                                                  |
| Н                    | Seat back height                       | 15.75in                                                  |
| I                    | Footplate to seat height               | 16.93 - 20.47in                                          |
| J                    | Minimum footplate height               | 2.76in                                                   |
| Κ                    | Minimum track intrusion into staircase | 6.30in                                                   |
| Maximum weight limit |                                        | 30-45° - 309 lbs /<br>22st<br>46-50° - 287 lbs /<br>20st |
| Speed                |                                        | 0.15m/sec                                                |
| Staircase angle      |                                        | 30-50°                                                   |

Some of the above dimensions depend on the characteristics of the staircase in the home. Please consult the sales manual for further information about these dimensions and features of this seat. All information is provided in good faith but does not constitute a guarantee. AmeriGlide reserves the right to alter designs and specifications without prior notice.