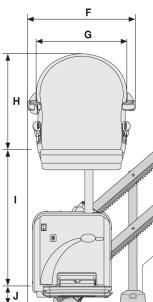

## Imperial Perch Twin rail curved stair lifts

| Perch seat                             |                                      | Dimensions    |
|----------------------------------------|--------------------------------------|---------------|
| Α                                      | Minimum swivel radius*               | -             |
| В                                      | Wall to inner seat back              | 5.11in        |
| С                                      | Seat depth                           | 12.59in       |
| D                                      | Minimum folded width to footplate    | 16.14in       |
| Е                                      | Minimum open width to edge footplate | 26.53in       |
| F                                      | Armrest width – external             | 21.65in       |
| G                                      | Armrest width – internal             | 18.30in       |
| Н                                      | Seat back height                     | 17.91in       |
| ı                                      | Footplate to seat height             | 25.59-34.44in |
| J                                      | Minimum footplate height             | 2.75in        |
| Minimum track intrusion into staircase |                                      | 4.56in        |
| Maximum weight limit                   |                                      | 250lbs        |
| Speed                                  |                                      | 0.12m/sec     |
| Maximum staircase angle                |                                      | 56°           |

<sup>\*</sup>Fixed seat

Some of the above dimensions depend on the characteristics of the staircase in the home. Please consult the sales manual for further information about these dimensions and features of this seat. All information is provided in good faith but does not constitute a guarantee. AmeriGlide reserves the right to alter designs and specifications without prior notice.