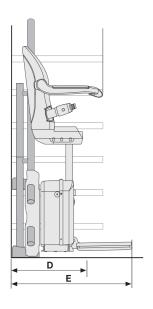

## Imperial Perch Twin rail curved stair lifts

| Perch seat                             |                                      | Dimensions    |
|----------------------------------------|--------------------------------------|---------------|
| Α                                      | Minimum swivel radius*               | -             |
| В                                      | Wall to inner seat back              | 5.11in        |
| С                                      | Seat depth                           | 12.59in       |
| D                                      | Minimum folded width to footplate    | 16.14in       |
| Е                                      | Minimum open width to edge footplate | 26.53in       |
| F                                      | Armrest width – external             | 21.65in       |
| G                                      | Armrest width – internal             | 18.30in       |
| Н                                      | Seat back height                     | 17.91in       |
| ı                                      | Footplate to seat height             | 25.59-34.44in |
| J                                      | Minimum footplate height             | 2.75in        |
| Minimum track intrusion into staircase |                                      | 4.56in        |
| Maximum weight limit                   |                                      | 250lbs        |
| Speed                                  |                                      | 0.12m/sec     |
| Maximum staircase angle                |                                      | 56°           |

<sup>\*</sup>Fixed seat

Some of the above dimensions depend on the characteristics of the staircase in the home. Please consult the sales manual for further information about these dimensions and features of this seat. All information is provided in good faith but does not constitute a guarantee. AmeriGlide reserves the right to alter designs and specifications without prior notice.