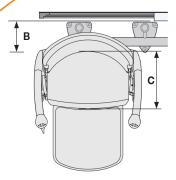

## Imperial Perch Twin rail curved stair lifts

| Perch seat                             |                                      | Dimensions    |
|----------------------------------------|--------------------------------------|---------------|
| Α                                      | Minimum swivel radius*               | -             |
| В                                      | Wall to inner seat back              | 5.11in        |
| С                                      | Seat depth                           | 12.59in       |
| D                                      | Minimum folded width to footplate    | 16.14in       |
| Е                                      | Minimum open width to edge footplate | 26.53in       |
| F                                      | Armrest width – external             | 21.65in       |
| G                                      | Armrest width – internal             | 18.30in       |
| Н                                      | Seat back height                     | 17.91in       |
| ı                                      | Footplate to seat height             | 25.59-34.44in |
| J                                      | Minimum footplate height             | 2.75in        |
| Minimum track intrusion into staircase |                                      | 4.56in        |
| Maximum weight limit                   |                                      | 250lbs        |
| Speed                                  |                                      | 0.12m/sec     |
| Maximum staircase angle                |                                      | 56°           |

<sup>\*</sup>Fixed seat

Some of the above dimensions depend on the characteristics of the staircase in the home. Please consult the sales manual for further information about these dimensions and features of this seat. All information is provided in good faith but does not constitute a guarantee. AmeriGlide reserves the right to alter designs and specifications without prior notice.