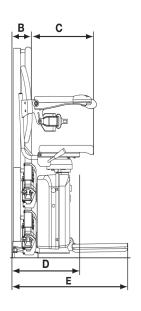

## Imperial Simplicity Win rail curved stair lifts

| Simplicity Seat                        |                                      | Dimensions    |
|----------------------------------------|--------------------------------------|---------------|
| А                                      | Minimum swivel radius                | 28.34in       |
|                                        | With short armrest                   | 26.96in       |
| В                                      | Wall to inner seat back              | 3.62in        |
| С                                      | Seat depth                           | 14.96in       |
| D                                      | Minimum folded width to footplate    | 15.74in       |
| Е                                      | Minimum open width to edge footplate | 26.53in       |
| F                                      | Armrest width – external             | 23.22in       |
| G                                      | Armrest width – internal             | 16.92in       |
| Н                                      | Seat back height                     | 16.33in       |
| I                                      | Footplate to seat height             | 19.48-22.83in |
|                                        | Higher footplate height              | 18.7-22.04in  |
| J                                      | Minimum footplate height             | 2.75in        |
| Minimum track intrusion into staircase |                                      | 4.56in        |
| Maximum weight limit                   |                                      | 250lbs        |
| Heavy duty version                     |                                      | 300lbs        |
| Speed                                  |                                      | 0.12m/sec     |
| Maximum staircase angle                |                                      | 45°           |

Some of the above dimensions depend on the characteristics of the staircase in the home. Please consult the sales manual for further information about these dimensions and features of this seat. All information is provided in good faith but does not constitute a guarantee. AmeriGlide reserves the right to alter designs and specifications without prior notice.