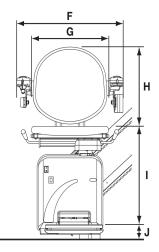

## Imperial Simplicity Win rail curved stair lifts

| Simplicity Seat                        |                                      | Dimensions    |
|----------------------------------------|--------------------------------------|---------------|
| А                                      | Minimum swivel radius                | 28.34in       |
|                                        | With short armrest                   | 26.96in       |
| В                                      | Wall to inner seat back              | 3.62in        |
| С                                      | Seat depth                           | 14.96in       |
| D                                      | Minimum folded width to footplate    | 15.74in       |
| Е                                      | Minimum open width to edge footplate | 26.53in       |
| F                                      | Armrest width – external             | 23.22in       |
| G                                      | Armrest width – internal             | 16.92in       |
| Н                                      | Seat back height                     | 16.33in       |
| I                                      | Footplate to seat height             | 19.48-22.83in |
|                                        | Higher footplate height              | 18.7-22.04in  |
| J                                      | Minimum footplate height             | 2.75in        |
| Minimum track intrusion into staircase |                                      | 4.56in        |
| Maximum weight limit                   |                                      | 250lbs        |
| Heavy duty version                     |                                      | 300lbs        |
| Speed                                  |                                      | 0.12m/sec     |
| Maximum staircase angle                |                                      | 45°           |

Some of the above dimensions depend on the characteristics of the staircase in the home. Please consult the sales manual for further information about these dimensions and features of this seat. All information is provided in good faith but does not constitute a guarantee. AmeriGlide reserves the right to alter designs and specifications without prior notice.