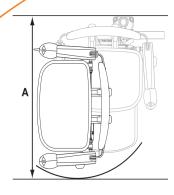

## Imperial Simplicity Win rail curved stair lifts

| Simplicity Seat                        |                                      | Dimensions    |
|----------------------------------------|--------------------------------------|---------------|
| А                                      | Minimum swivel radius                | 28.34in       |
|                                        | With short armrest                   | 26.96in       |
| В                                      | Wall to inner seat back              | 3.62in        |
| С                                      | Seat depth                           | 14.96in       |
| D                                      | Minimum folded width to footplate    | 15.74in       |
| Е                                      | Minimum open width to edge footplate | 26.53in       |
| F                                      | Armrest width – external             | 23.22in       |
| G                                      | Armrest width – internal             | 16.92in       |
| Н                                      | Seat back height                     | 16.33in       |
| I                                      | Footplate to seat height             | 19.48-22.83in |
|                                        | Higher footplate height              | 18.7-22.04in  |
| J                                      | Minimum footplate height             | 2.75in        |
| Minimum track intrusion into staircase |                                      | 4.56in        |
| Maximum weight limit                   |                                      | 250lbs        |
| Heavy duty version                     |                                      | 300lbs        |
| Speed                                  |                                      | 0.12m/sec     |
| Maximum staircase angle                |                                      | 45°           |

Some of the above dimensions depend on the characteristics of the staircase in the home. Please consult the sales manual for further information about these dimensions and features of this seat. All information is provided in good faith but does not constitute a guarantee. AmeriGlide reserves the right to alter designs and specifications without prior notice.