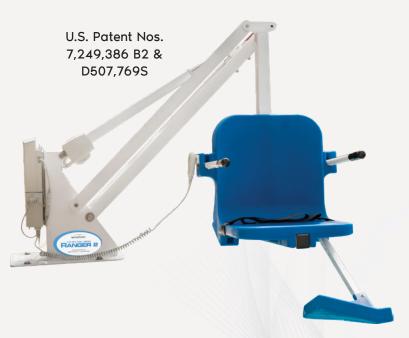

#### Item# F-RNGR2

The Ranger 2 is the new version of our most popular lift, The Ranger. The new ADA compliant lift features a field reversible design, 350 pound weight capacity, UL Certification, and comes standard with a 14 inch deck to water draft.

#### **FEATURES:**

- UL Certified
- 350 lb (160 kg) weight capacity
- Setback range 14.5" 19" (37 48 cm)
- 14" water draft
- · Field Reversible
- · Adjustable base plate
- Flip-up armrests
- Five year structural warranty
- Five year pro-rated electronics warranty