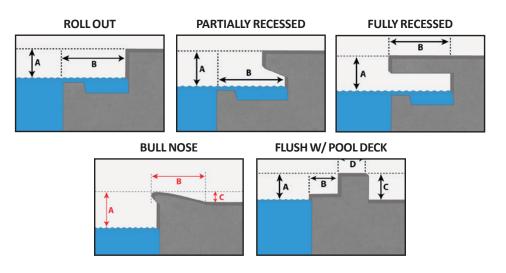

# THE RANGER 2 POOL LIFT

To confirm specific application go to www.aquacreek.com for our Pool Lift Selector Become a member of our new Dealer and Architect page. Access to CAD blocks, CSI specs and sales materials.