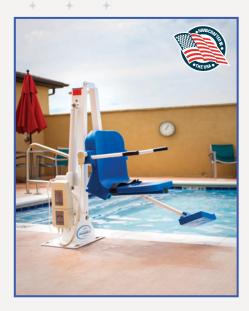

#### Item# F-RNGR2

The Ranger 2 is the new version of our most popular lift, The Ranger. The new ADA compliant lift features a field reversible design, 350 pound weight capacity, UL Certification, and comes standard with a 14 inch deck to water draft.

The Ranger 2 upholds the same standards for durability and reliability as all Aqua Creek pool lifts. This lift is ideal for use on smaller hotel and motel pools. It is also a great choice for backyard pool enthusiasts who enjoy their independence. This lift is designed to be independently operated by the user, allowing full control of the lift with an easy to use 2 button handset.