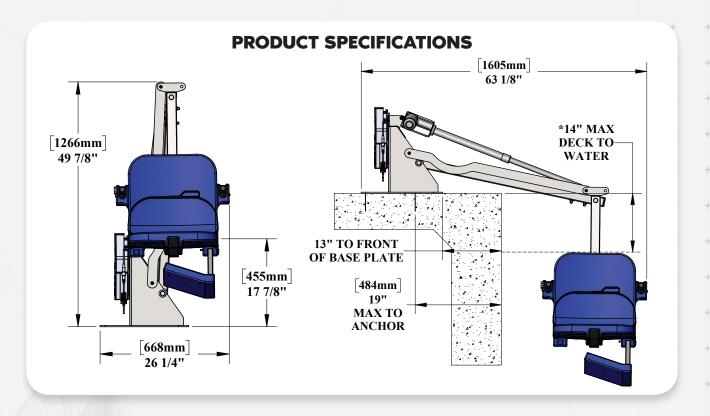

#### Item# F-RNGR2

The Ranger 2 is the new version of our most popular lift, The Ranger. The new ADA compliant lift features a field reversible design, 350 pound weight capacity, UL Certification, and comes standard with a 14 inch deck to water draft.

#### **FEATURES:**

- UL Certified
- 350 lb (160 kg) weight capacity
- Setback range 14.5" 19" (37 48 cm)
- 14" water draft
- · Field Reversible
- · Adjustable base plate
- Flip-up armrests
- Five year structural warranty
- Five year pro-rated electronics warranty