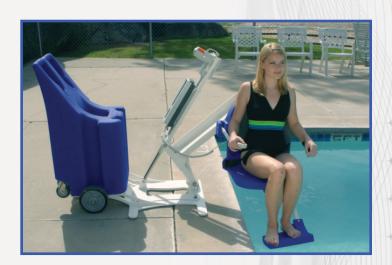

#### Item# F-004PPPB-AT1

The Portable Pro Pool Lift features a completely portable design, eliminating the need for anchors. The compact frame allows the lift to be transported from or around the pool area with ease. Simply wheel the lift to the poolside and it's ready to use.

It's stainless steel construction gives the Portable Pro Pool Lift a 350 pound weight capacity. This lift is the perfect portable solution for residential applications. It's exceptional mobility and aesthetics make the Portable Pro Pool a popular lift in international markets.

# GREAT FOR RESIDENTIAL POOLS!