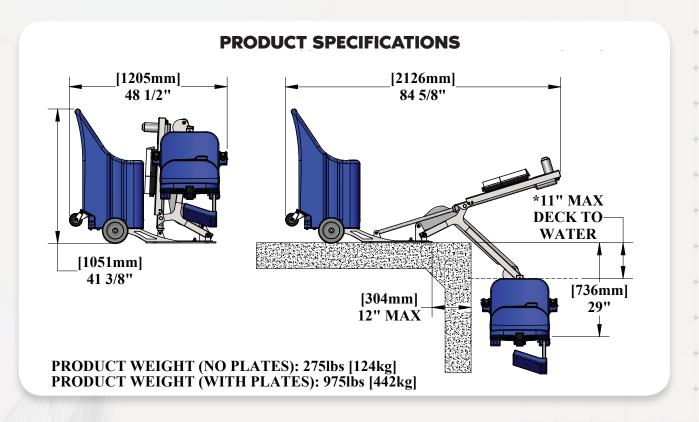

### **FEATURES:**

- · Mobile, compact design
- 350 lb (160 kg) weight capacity
- Setback range up to 12" (30 cm)
- Flip-up armrests
- Five year structural warranty
- Five year pro-rated electronics warranty
- Ships common carrier in two separate shipments for locations in continental U.S.