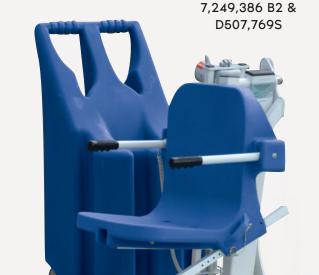

#### Item# F-004PPPB-AT1

The Portable Pro Pool Lift features a completely portable design, eliminating the need for anchors. The compact frame allows the lift to be transported from or around the pool area with ease. Simply wheel the lift to the poolside and it's ready to use.

It's stainless steel construction gives the Portable Pro Pool Lift a 350 pound weight capacity. This lift is the perfect portable solution for residential applications. It's exceptional mobility and aesthetics make the Portable Pro Pool a popular lift in international markets.