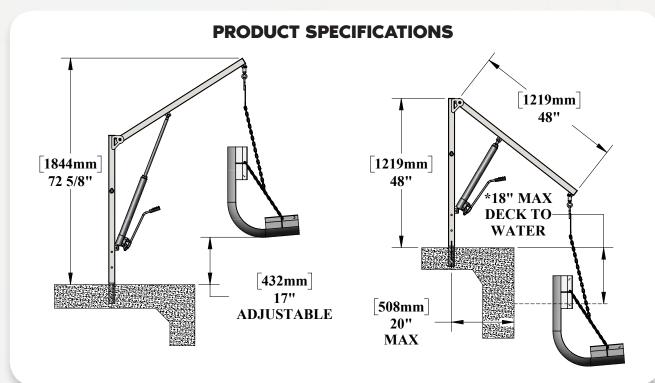

#### **FEATURES:**

• 400 lb (181 kg) weight capacity

+ + +

- Manually operated hydraulic ram
- Clears walls up to 15" (38 cm) high
- Durable mesh sling standard size: 38"x20" (96 cm x 51 cm)
- Adjustable stainless steel chains
- Removable manual rotation bar
- 5 year structural warranty
- 1 year hydraulic ram warranty