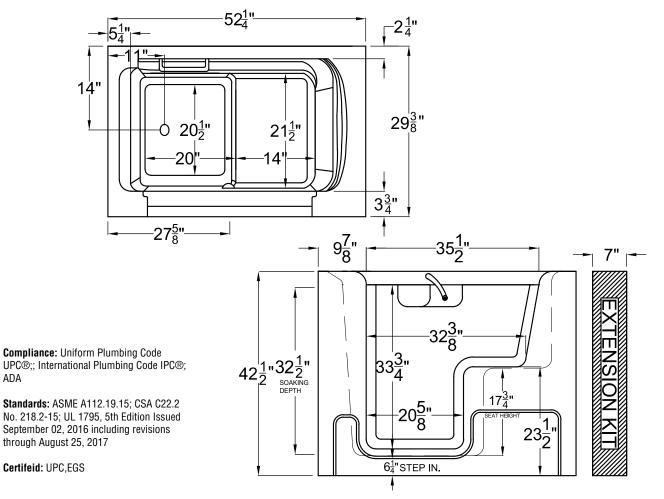

| 2953 WHEELCHAIR ACCESS<br>29″ x 53″                                   |                       | Available Therapy Systems<br>2953WCA**SNon-Jetted Soaking<br>2953WCA**HWhirlpool Jetted<br>2953WCA**AAir Jetted<br>2953WCA**DWhirlpool & Air Jetted |
|-----------------------------------------------------------------------|-----------------------|-----------------------------------------------------------------------------------------------------------------------------------------------------|
|                                                                       |                       |                                                                                                                                                     |
| <b>Key Attributes</b><br>Walk-in Type:                                | Wheelchair Accessible | <b>Key Measurements (inches)</b><br>Overall Outer:52.25 x 29.375 x 42.5                                                                             |
| Material:                                                             |                       | Interior Width:                                                                                                                                     |
| Soaker Weight:                                                        |                       | Standing Area:                                                                                                                                      |
| Jetted Weight:                                                        |                       | Seat Width:                                                                                                                                         |
| Average Fill Capacity*:                                               |                       | Seat Height:                                                                                                                                        |
| *Estimated with occupant inside. May vary based on occupant's volume. |                       | Soaking Depth:                                                                                                                                      |
|                                                                       | -,                    | Drain to Side Wall:                                                                                                                                 |
| Required Electrical                                                   | Service 110v          | Drain to Back Wall:14                                                                                                                               |
| Air Bath or Whirlpool                                                 |                       | Step-in Height:6.25                                                                                                                                 |
| Whirlpool w/ Inline Heater                                            | -                     | Door Clearance:n/a                                                                                                                                  |
| Whirlpool & Air Jetted 1x 20 amp GFCI                                 |                       | Faucet Deck:                                                                                                                                        |
| Soaker                                                                | -                     | Tile Flange:1                                                                                                                                       |
|                                                                       |                       | Extension Kit:7                                                                                                                                     |