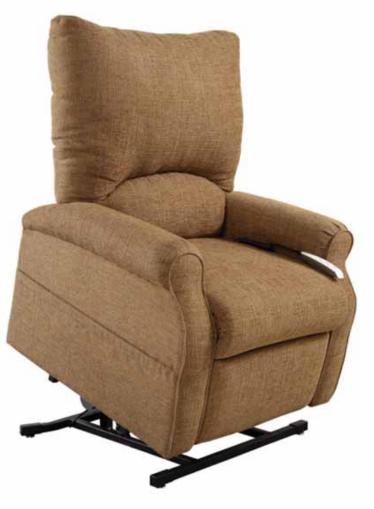

## AG-125

## Three Position Lift Chair

The AG-125 lift chair recliner features an easily accessible remote control that will allow you to operate both the powerful steel lift mechanism and the recline options. You can further customize the amount of cushioning in the seat and back to create optimal pressure relief and relaxation for each individual user. Also, choose from among several fabric color options and add heat and massage features to further personalize your chair

Warranty: One-year on parts and service; limited lifetime on steel lift frame

- Three position
- Furniture grade hardwood/plywood
- · Heat & Massage Option
- Storage pockets both sides
- Integrated Emergency Battery Backup
- Chaise Pad

| Weight capacity:      | 375 lbs. |
|-----------------------|----------|
| Outside arm width:    | 32 "     |
| Seat-to-floor height: | 20"      |
| Seat depth:           | 20"      |
| Seat width:           | 20"      |
| Top of back to seat:  | 28"      |